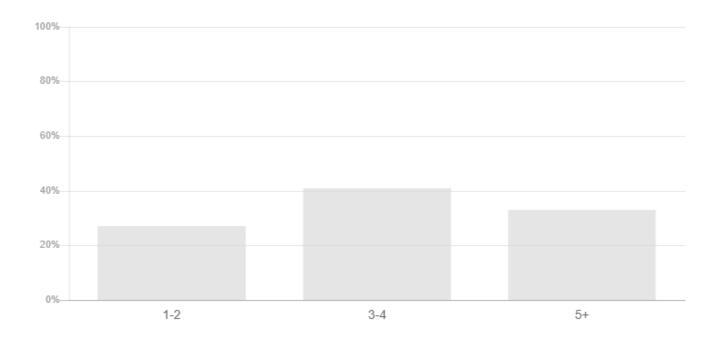

### Do you have a Health Care Card?

123 Answered

0 Skipped

Question 7 🖸 DROPDOWN

Times you have visited the clinic in the last year

| ANSWERS | RESPONSES |    |
|---------|-----------|----|
| 3-4     | 41%       | 50 |
| 5+      | 33%       | 40 |
| 1-2     | 27%       | 33 |