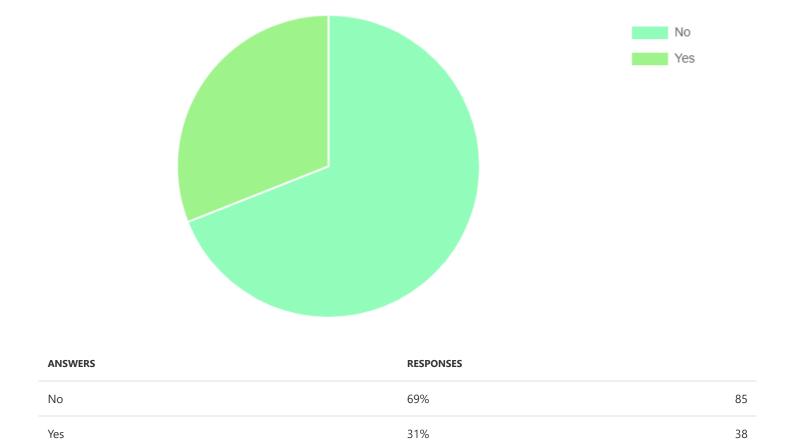

### Do you have a Health Care Card?

123 Answered

0 Skipped

Question 7 🖸 DROPDOWN

Times you have visited the clinic in the last year

| ANSWERS | RESPONSES |    |
|---------|-----------|----|
| 3-4     | 41%       | 50 |
| 5+      | 33%       | 40 |
| 1-2     | 27%       | 33 |