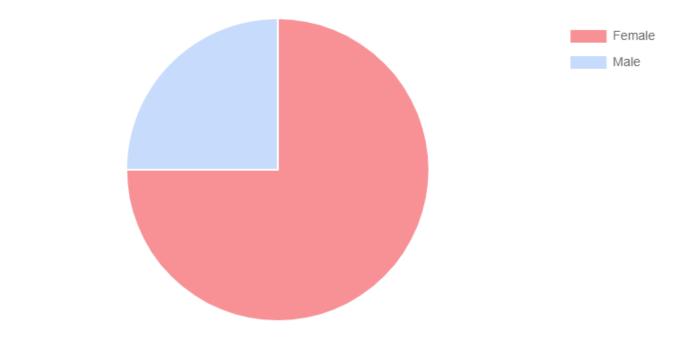

#### Gender

| ANSWERS | RESPONSES |    |   |
|---------|-----------|----|---|
| Female  | 75%       | 92 |   |
| Male    | 25%       | 31 | _ |

0 Skipped

Question 3 ☐ DROPDOWN