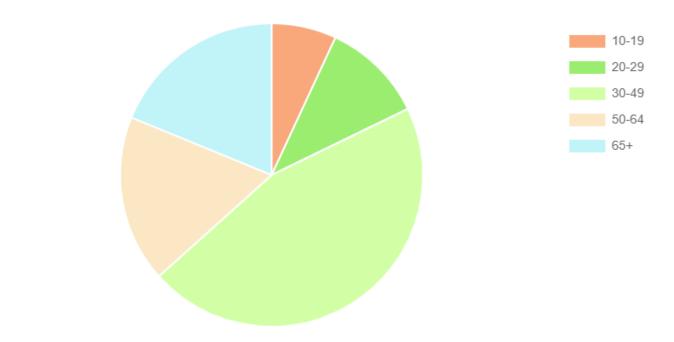

### Age

| ANSWERS | RESPONSES |    |
|---------|-----------|----|
| 30-49   | 46%       | 56 |
| 65+     | 19%       | 23 |
| 50-64   | 18%       | 22 |
| 20-29   | 11%       | 13 |
| 10-19   | 7%        | 9  |
| 10-19   | 1%        | 9  |

123 Answered 0 Skipped