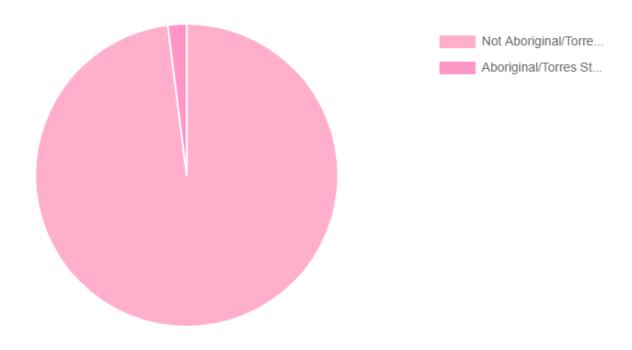

### Ethnicity

ANSWERS RESPONSES

| ANSWERS                               |              | RESPONS | SES              |     |
|---------------------------------------|--------------|---------|------------------|-----|
| Not Aboriginal/Torres Strait Islander |              | 98%     |                  | 120 |
| Aboriginal/Torres Strait Islander     |              | 2%      |                  | 3   |
|                                       | 123 Answered |         | <b>0</b> Skipped |     |